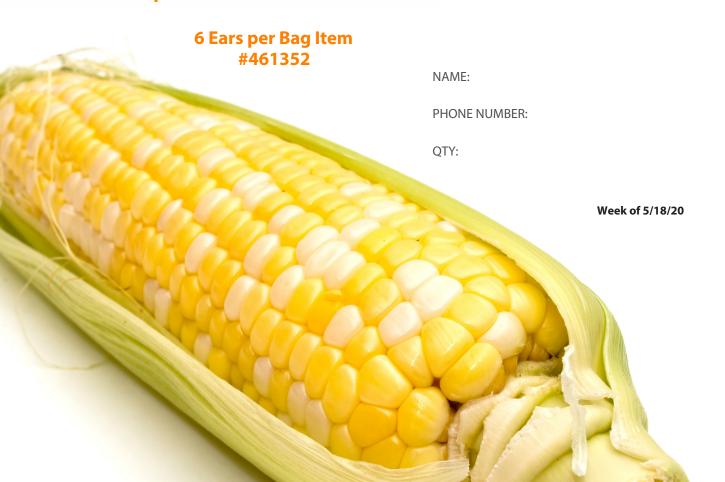

## **Zellwood**Corn

Zellwood Corn \$7.50 We are proud to be able to offer the prized and sought after Long & Scott Zellwood Triple Sweet Corn in a convenient 6 ear bag. Sweet enough to eat raw, less is more when you're working with this corn. Roast it, grill it, steam it, saute' the kernels, even make a simple salad with the kernels cut straight of the cob!