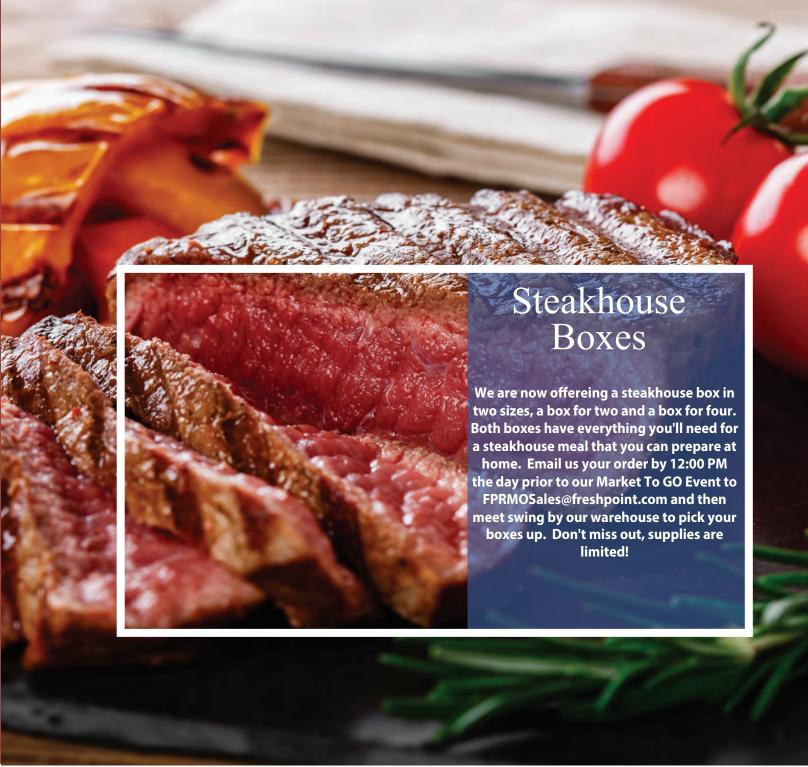

Tuesday and Thursday:10:00 AM -

4:00 PM

Saturday: 10:00 AM - 2:00 PM

Steak House Box for Two
2 USDA Choice 6 Ounce Filet Mignon
2 each Russet Potatoes
1 Bunch Broccolini
1 Head Iceberg Lettuce
1 Pint Grape Tomatoes
1 Lb. Strawberries

Week of 5/18/2020

Steak House Box for Four
4 USDA Choice 6 Ounce Filet Mignon
4 each Russet Potatoes
2 Bunch Broccolini
2 Head Iceberg Lettuce
2 Pint Grape Tomatoes
2 Lb. Strawberries

| NAME: |                 |
|-------|-----------------|
| PHONE | <b>NUMBER</b> : |
| QTY:  |                 |