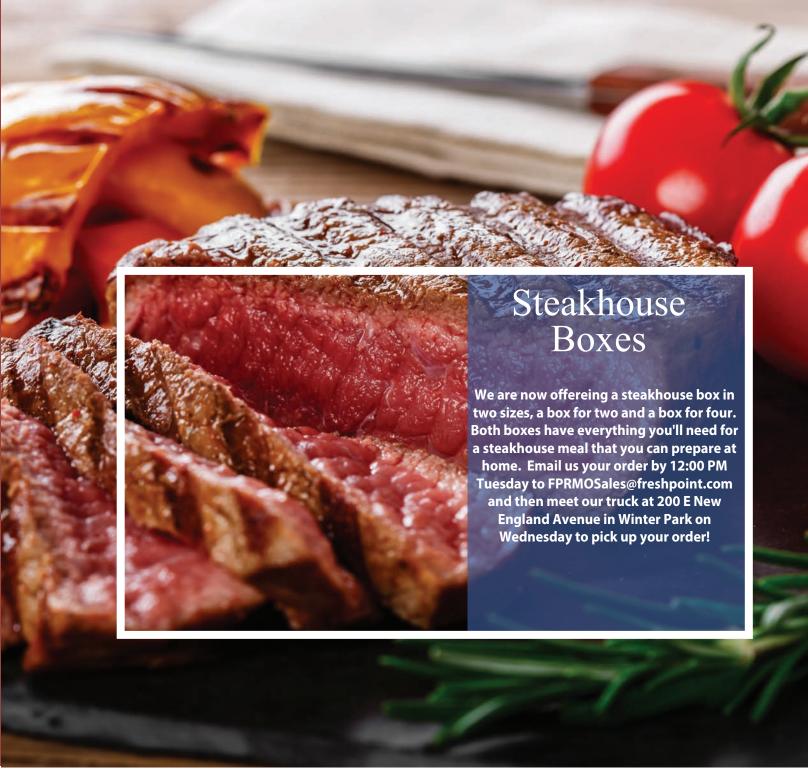

\$30

PRODUCE, "HAPPY HOUR BOX" 911929

Subject to Sell Out | www.FreshPoint.com/centralflorida

Steak House Box for Two
2 USDA Choice 6 Ounce Filet Mignon
2 each Russet Potatoes
1 Bunch Broccolini
1 Head Iceberg Lettuce
1 Pint Grape Tomatoes
1 Lb. Strawberries

Steak House Box for Four
4 USDA Choice 6 Ounce Filet Mignon
4 each Russet Potatoes
2 Bunch Broccolini
2 Head Iceberg Lettuce
2 Pint Grape Tomatoes
2 Lb. Strawberries

| NAM  | E:   |     |     |
|------|------|-----|-----|
| PHOI | NE N | IUM | BER |
| QTY: |      |     |     |